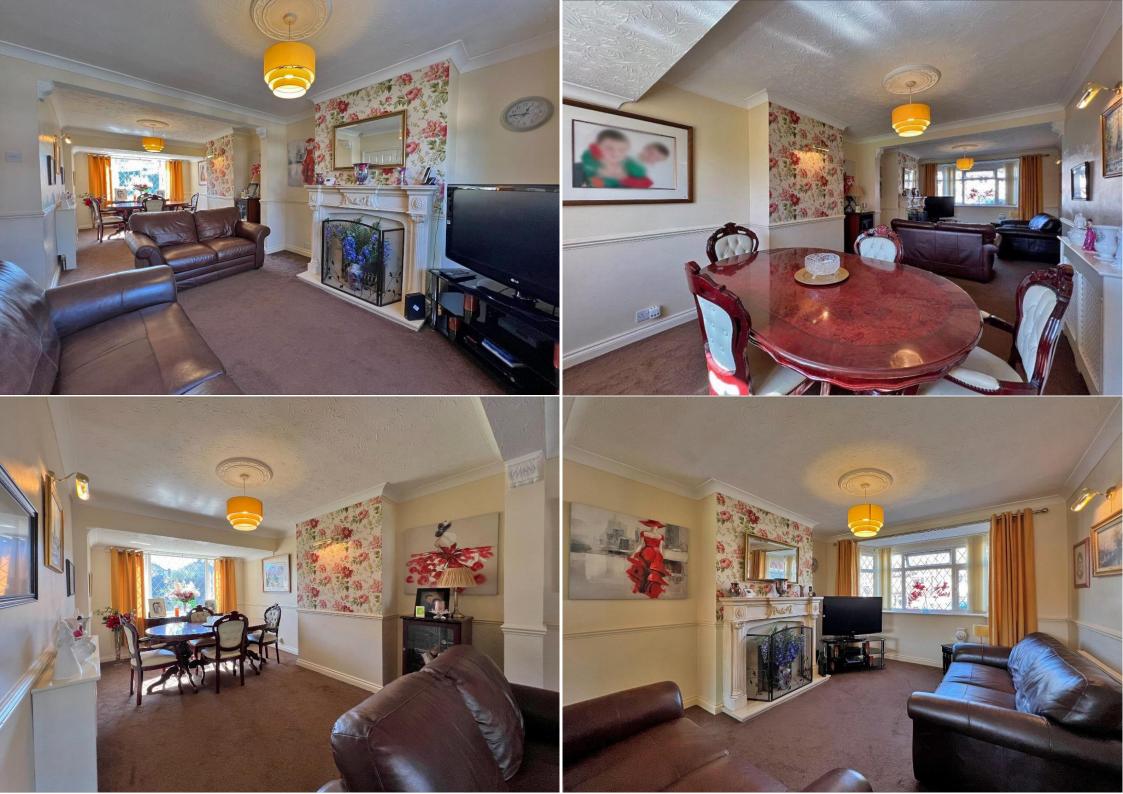

## Offers Over £300,000

Imposing traditional-style semi of particularly attractive appearance, occupying impressive large corner plot within a highly popular neighbourhood. Spacious accommodation, significantly enlarged and upgraded, offering generously proportioned layout well suited to modern living. Porch and Hall; Superb 28ft Through Lounge / Dining Room; Breakfast Kitchen; Utility / Laundry; Four double Bedrooms; Bathroom featuring both corner bath and separate shower cubicle; Gas-fired central heating; Double glazed windows; Double-width garage plus extensive blockpaved forecourt parking; Large rear garden with southerly aspect. Council tax band – C. EPC – D.

- EXTENDED FAMILY HOME.
- 28FT LOUNGE/DINER.
- 21FT DOUBLE GARAGE.
- LARGE LANDING AREA.
- FURTHER POTENTIAL TO EXTEND SUBJECT TO PLANNING.
  - FOUR DOUBLE BEDROOMS.
    - UTILITY ROOM.
  - LARGE SOUTH FACING GARDEN.