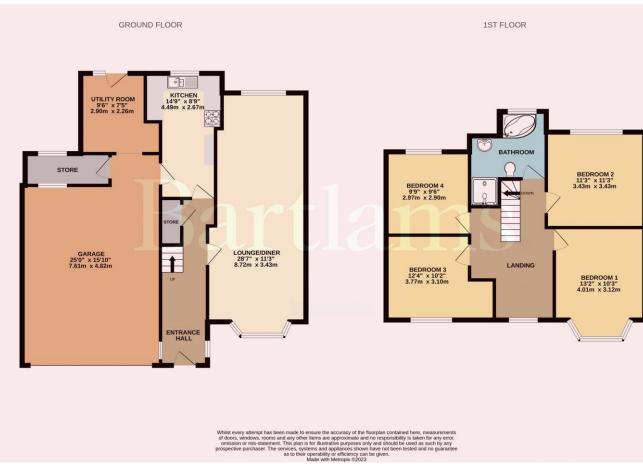

## Offers Over £300,000

Imposing traditional-style semi of particularly attractive appearance, occupying impressive large corner plot within a highly popular neighbourhood. Spacious accommodation, significantly enlarged and upgraded, offering generously proportioned layout well suited to modern living. Porch and Hall; Superb 28ft Through Lounge / Dining Room; Breakfast Kitchen; Utility / Laundry; Four double Bedrooms; Bathroom featuring both corner bath and separate shower cubicle; Gas-fired central heating; Double glazed windows; Double-width garage plus extensive blockpaved forecourt parking; Large rear garden with southerly aspect. Council tax band – C. EPC – D.

- EXTENDED FAMILY HOME.
- 28FT LOUNGE/DINER.
- 21FT DOUBLE GARAGE.
- LARGE LANDING AREA.
- FURTHER POTENTIAL TO EXTEND SUBJECT TO PLANNING.
  - FOUR DOUBLE BEDROOMS.
    - UTILITY ROOM.
  - LARGE SOUTH FACING GARDEN.