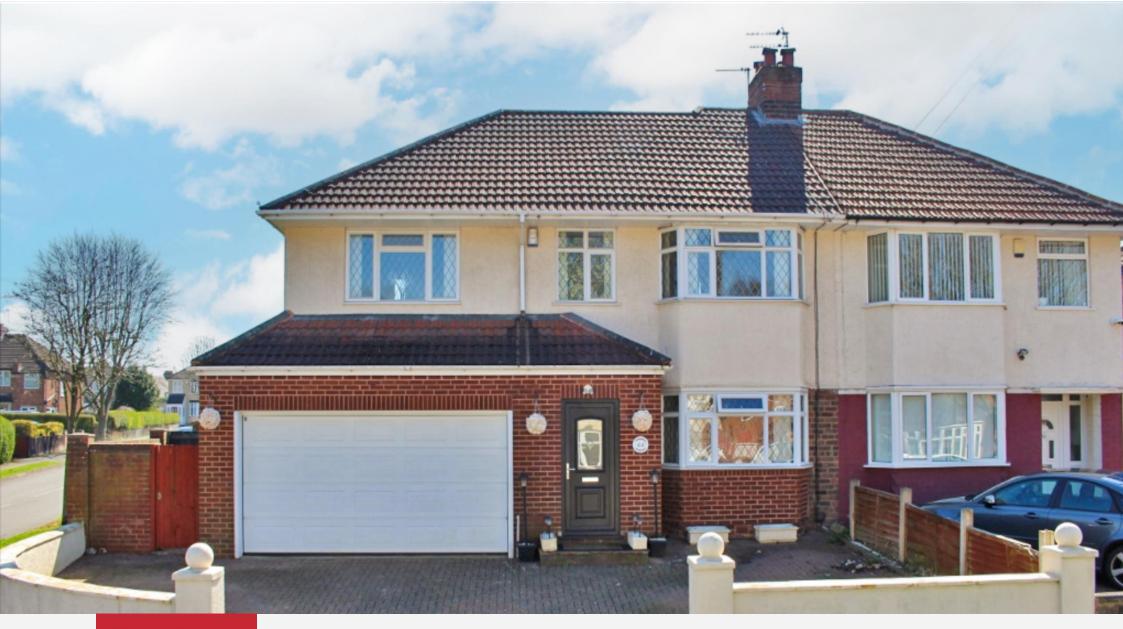

Bartlams

2.3

44 Blakeley Avenue, Claregate, WV6 9HS

## Offers Over £300,000

Imposing traditional-style semi of particularly attractive appearance, occupying impressive large corner plot within a highly popular neighbourhood. Spacious accommodation, significantly enlarged and upgraded, offering generously proportioned layout well suited to modern living. Porch and Hall; Superb 28ft Through Lounge / Dining Room; Breakfast Kitchen; Utility / Laundry; Four double Bedrooms; Bathroom featuring both corner bath and separate shower cubicle; Gas-fired central heating; Double glazed windows; Double-width garage plus extensive blockpaved forecourt parking; Large rear garden with southerly aspect. Council tax band – C. EPC – D.

- EXTENDED FAMILY HOME.
- 28FT LOUNGE/DINER.
- 21FT DOUBLE GARAGE.
- LARGE LANDING AREA.
- FURTHER POTENTIAL TO EXTEND SUBJECT TO PLANNING.
  - FOUR DOUBLE BEDROOMS.
    - UTILITY ROOM.
  - LARGE SOUTH FACING GARDEN.